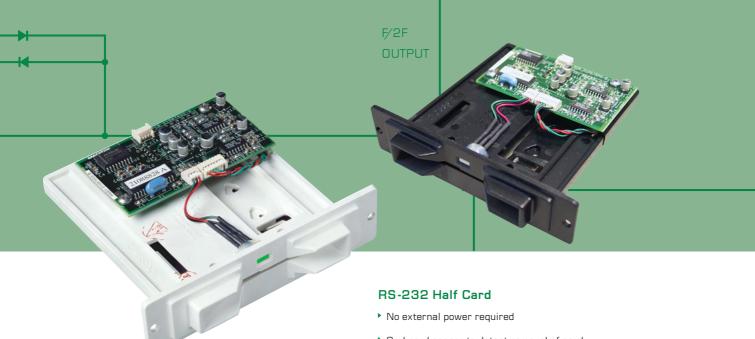

#### Documentation

TTL Half Card Technical Reference Manual - 99875009 RS-232 Half Card Technical Reference Manual - 99875234

### MagTek

20725 S Annalee Ave Carson CA 90746 p 310-631-8602 f 310-631-3956 www.magtek.com 888-624-8350

Customers First. Quality Always.

**REGISTERED TO ISO 9001:2000** 

- On-board sensor to detect removal of card
- Watchdog LED
   Visual cues to service personnel during mainenance
- Open chassis design
   Eliminates blocking of card slot with coins and debris
- ► Isolated PCB
  Separates electronics from debris and liquids
- Reads magnetic stripe during insertion and removal of card
- ▶ Versatile operating modes
- Programmable communication configurations