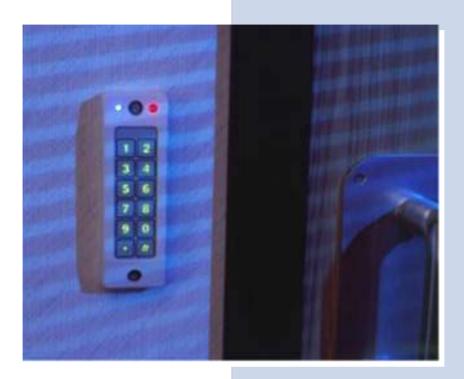

#### **AX50 Kit Contents**

- 1 AX50 Controller
- 1 Proximity & PIN Reader
- 10 Wireless Smart Cards
- 1 Program Card
- 1 Fixing Kit
- 1 Manual

The AX50 access control kit is a compact, standalone single door controller supplied with a proximity reader with keypad, controller and cards.

Presenting the wireless smart card within 10cm (4") of the slimline reader or entering the individual PINcode, automatically verifies the unique code and opens the door if access is allowed for the individual.

The mullion-style reader is weatherproof, easy to install and fixed with the security screws supplied,

allowing installation even in the toughest environments.

The program card included, prevents unauthorised system changes— cards can easily be individually added