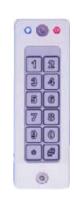

#### **AX50 Kit Contents**

- 1 AX50 Controller
- 1 Proximity & PIN Reader
- 10 Wireless Smart Cards
- 1 Program Card
- 1 Fixing Kit
- 1 Manual

The AX50 access control kit is a compact, standalone single door controller supplied with a proximity reader with keypad, controller and cards.

Presenting the wireless smart card within 10cm (4") of the slimline reader or entering the individual PINcode, automatically verifies the unique code and opens the door if access is allowed for the individual.

#### **Proximity & PIN Reader**

White ABS housing 119 x 40 x 17 mm (4.69 x 1.57 x 0.67") 12VDC 45mA