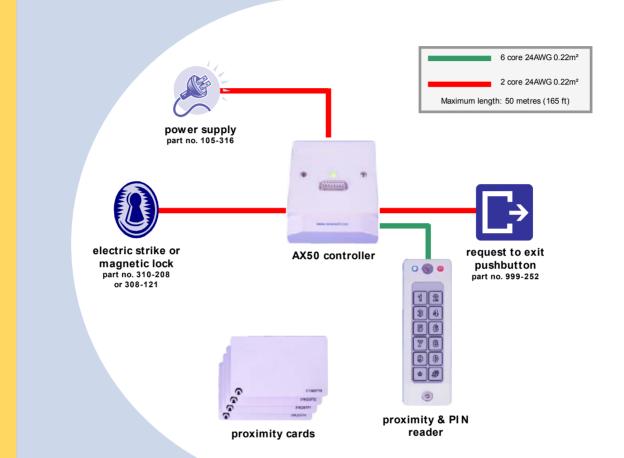

#### **AX50 Kit Contents**

- 1 AX50 Controller
- 1 Proximity & PIN Reader
- 10 Wireless Smart Cards
- 1 Program Card
- 1 Fixing Kit
- 1 Manual

The AX50 access control kit is a compact, standalone single door controller supplied with a proximity reader with keypad, controller and cards.

Presenting the wireless smart card within 10cm (4") of the slimline reader or entering the individual PINcode, automatically verifies the unique code and opens the door if access is allowed for the individual.

#### **AX50 Features**

- 500 cardholders/users
- Request to exit input
- Card only and/or PIN only
- Fast block load of cards
- Controller unit on secure side of the door
- Quick to install and easy to program using the keypad